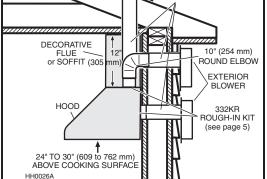

# 1. SELECT BLOWER OPTION AND INSTALL DUCTWORK

Either an interior or exterior blower or in-line blower may be used with this hood. The NuTone Premier 60000 Series must be installed with blower models RM325H, RM326H, HLB3, HLB6, HLB9, HLB11, 331H, 332H, 335 or 336 only. Other blowers cannot be substituted. (Blowers sold separately).

# If installing in-line blower, refer to instructions packed with in-line blower and follow steps 1 up to 6, 9, 10, 11, 13 and up of this manual.

Install proper-sized ductwork, elbows and roof or wall cap for the type of blower you are installing. Use 2" duct tape to seal duct joints.

MODEL 331H, 332H, 335 OR 336 EXTERIOR BLOWER TYPICAL DUCTWORK

MODEL RM326H DUAL BLOWER TYPICAL DUCTWORK

MODEL HLB3, HLB6, HLB9 OR HLB11 IN-LINE BLOWER TYPICAL DUCTWORK